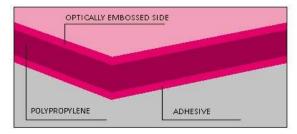

#### Profile

• TK Leather optic is a Biaxially oriented polypropylene film, Partially acrylic coated. Leather structured on one side and the other side is coated with a EVA hot melt. The EVA needs some time for optimal bonding. The time for bonding depends on the base material used and should be tested before further processing. The foil can be used for materials of various types. The film has a good scratch resistance, a good tear resistant